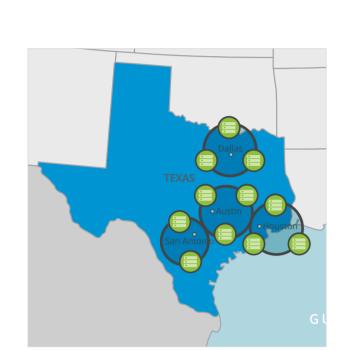

## Texas Data Centers - CyrusOne

CyrusOne's home state is Texas and it is where we have the most data center capacity. As the only public data center with headquarters in Texas, we find this area is an excellent market for colocation due to its low risk of natural disasters, available fiber, and low operating costs. Our operations are based in Carrollton, just north of Dallas; however, CyrusOne has invested in multiple locations around the state.

## Dallas, Texas – Home of CyrusOne Headquarters

#### Carrolton Downtown Lewisville

In the Dallas, Texas area, we have three facilities, one downtown, one in Carrollton and another in Lewisville. Our Carrollton colocation is not only amongst the most energy efficient data centers in the United States, it is the largest data center in the state of Texas. All of our Dallas, Texas facilities are part of our National Internet Exchange and together offer more than 870,000 square feet of data center space.

## Austin, Texas

## Austin I Austin II Austin III

In the Texas capital of Austin, CyrusOne has three data center locations. Two of these colocations are within just a few minutes of Austin-Bergstrom International Airport. They are carrier-neutral and have a dark-fiber connectivity option. The data centers also have CRAH units with electronically computed variable speed fans to maintain the air distribution, temperature, and humidity. The third data center location can be found in the Met Center business park. This facility has the ability to hold up to 9 MW of critical power as well as two 400 MW capacity substations with duel underground concrete encased feeds from electrical substations. This data center has a 48-inch raised floor design and utilizes 70-ton CRAH units. Together, the data centers in Austin, Texas host 178,000 feet of raised white floor space.

## Houston, Texas

## Galleria Greenspoint Houston West I Houston West III Houston West III

On the coast of Texas are five separate colocations in Houston with each facility offering something unique. The Galleria data center is 100,000 square feet and is designed for high density computing that sits on the same power ring as the Emergency Broadcasting Network. The Greenspoint center is 15,000 square feet and is ideal for gaming or online entertainment web hosting customers. On the west side of Houston, three data centers are strategically placed along a major fiber corridor to bring our clients the fastest and most reliable telecommunication networks. All Houston colocations are carrier neutral and part of our National Internet Exchange, which is available throughout Texas and various parts of the United States. These data centers all have at least a 36-inch raised floor design and a 2.25 MW Detroit Diesel generator.

## San Antonio, Texas

## San Antonio I San Antonio II

In San Antonio, Texas lies two CyrusOne data centers with almost 300,000 square feet total colocation space. Each data center has a 36-inch raised floor design with CRAH units in place for optimal cooling. Located just 17 minutes from the San Antonio International Airport, the CyrusOne data centers are just minutes from several hotels and restaurants. Our new colocation center will offer 30,000 square feet of Class A office space, a fitness center, numerous break rooms and collaboration centers for our clients to enjoy.