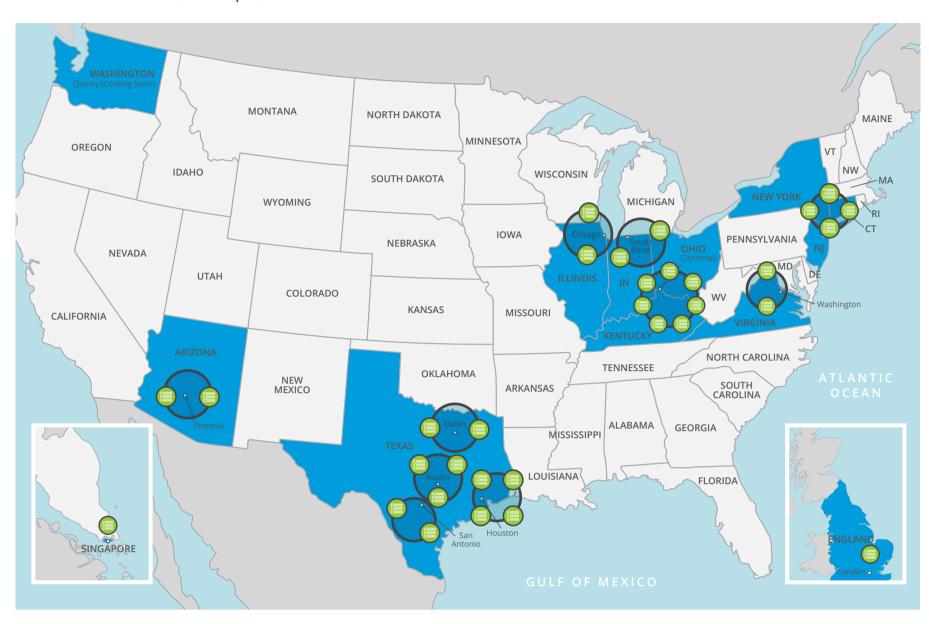

# Data Center Locations

Home > Data Center Locations

CyrusOne can support every data center solution, with more than 30 data centers across the United States, Europe, and Asia.

#### Arizona

- ► Phoenix Chandler I
- ► Phoenix Chandler II

#### Connecticut

- ► Norwalk
- Stamford

#### Illinois

- ► Chicago Aurora I
- ► Chicago Lombard

#### Indiana

- ► South Bend Crescent
- ► South Bend Monroe

#### Kentucky

► Florence

#### **New Jersey**

► Totowa

#### **New York**

► Wappingers Falls I

#### Ohio

- ► Cincinnati 7th Street
- ► Cincinnati Blue Ash
- ► Cincinnati Goldcoast
- ► Cincinnati Hamilton
- ► Cincinnati Mason
- ► Cincinnati North Cincinnati

#### **Texas**

- ► Austin I
- ► Austin II
- ► Austin III
- ► Dallas Carrollton
- ► Dallas Downtown
- ► Dallas Lewisville
- ► Houston Galleria
- ► Houston Greenspoint
- ► Houston West I
- ▶ Houston West II▶ Houston West III
- San Antonio I

  See Details Shop Space
- ► San Antonio II

#### Virginia

► Northern Virginia – Sterling

#### Singapore

► International Business Park

#### **United Kingdom**

► London – Woking