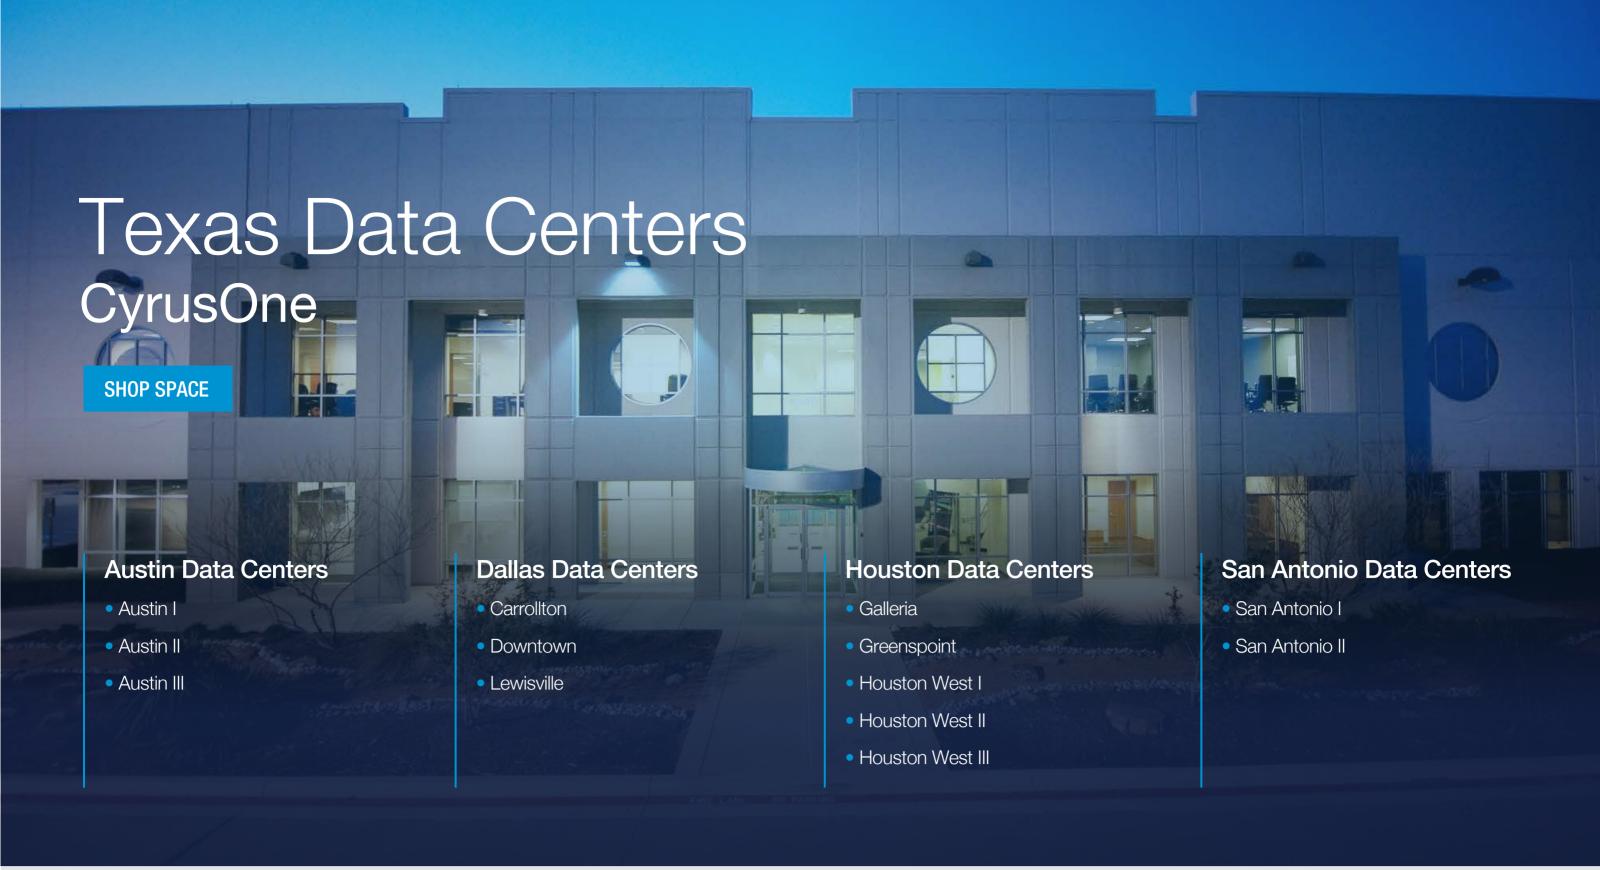

## Texas Data Centers - CyrusOne

CyrusOne's home state is Texas and it is where we have the most data center capacity. As the only public data center with headquarters in Texas, we find this area is an excellent market for colocation due to its low risk of natural disasters, available fiber, and low operating costs. Our operations are based in Carrollton, just north of Dallas; however, CyrusOne has invested in multiple locations around the state.

## Dallas, Texas – Home of CyrusOne Headquarters

#### Carrolton Downtown Lewisville

In the Dallas, Texas area, we have three facilities, one downtown, one in Carrollton and another in Lewisville. Our Carrollton colocation is not only amongst the most energy efficient data centers in the United States, it is the largest data center in the state of Texas. All of our Dallas, Texas facilities are part of our National Internet Exchange and together offer more than 870,000 square feet of data center space.

## Austin, Texas

## Austin I Austin II Austin III

In the Texas capital of Austin, CyrusOne has three data center locations. Two of these colocations are within just a few minutes of Austin-Bergstrom International Airport. They are carrier-neutral and have a dark-fiber connectivity option. The data centers also have CRAH units with electronically computed variable speed fans to maintain the air distribution, temperature, and humidity. The third data center location can be found in the Met Center business park. This facility has the ability to hold up to 9 MW of critical power as well as two 400 MW capacity substations with duel underground concrete encased feeds from electrical substations. This data center has a 48-inch raised floor design and utilizes 70-ton CRAH units. Together, the data centers in Austin, Texas host 178,000 feet of raised white floor space.

## Houston, Texas

## Galleria Greenspoint Houston West I Houston West III Houston West III

On the coast of Texas are five separate colocations in Houston with each facility offering something unique. The Galleria data center is 100,000 square feet and is designed for high density computing that sits on the same power ring as the Emergency Broadcasting Network. The Greenspoint center is 15,000 square feet and is ideal for gaming or online entertainment web hosting customers. On the west side of Houston, three data centers are strategically placed along a major fiber corridor to bring our clients the fastest and most reliable telecommunication networks. All Houston colocations are carrier neutral and part of our National Internet Exchange, which is available throughout Texas and various parts of the United States. These data centers all have at least a 36-inch raised floor design and a 2.25 MW Detroit Diesel generator.

## San Antonio, Texas

## San Antonio I San Antonio II

In San Antonio, Texas lies two CyrusOne data centers with almost 300,000 square feet total colocation space. Each data center has a 36-inch raised floor design with CRAH units in place for optimal cooling. Located just 17 minutes from the San Antonio International Airport, the CyrusOne data centers are just minutes from several hotels and restaurants. Our new colocation center will offer 30,000 square feet of Class A office space, a fitness center, numerous break rooms and collaboration centers for our clients to enjoy.