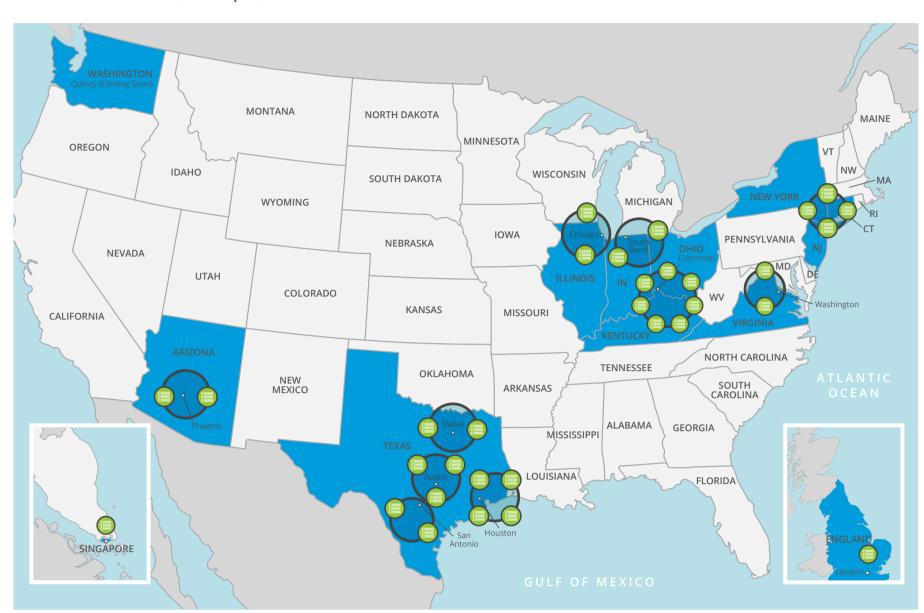

# Data Center Locations

Home > Data Center Locations

CyrusOne can support every data center solution, with more than 30 data centers across the United States, Europe, and Asia.

#### **Data Center Locations**

#### **Arizona**

- Phoenix Chandler I
- ► Phoenix Chandler II

#### Connecticut

- ▶ Norwalk
- Stamford

#### Illinois

- Chicago Aurora I
- ► Chicago Lombard

#### **Indiana**

- ► South Bend Crescent
- ► South Bend Monroe

#### Kentucky

► Florence

#### **New Jersey**

► Totowa

#### **New York**

▶ Wappingers Falls I

#### Ohio

- ► Cincinnati 7th Street
- ► Cincinnati Blue Ash
- ► Cincinnati Goldcoast
- ► Cincinnati Hamilton
- ► Cincinnati Mason

► Cincinnati – North Cincinnati

#### **Texas**

- Austin I
- ► Austin II
- ► Austin III
- ▶ Dallas Carrollton
- ► Dallas Downtown
- ► Dallas Lewisville
- ► Houston Galleria
- ► Houston Greenspoint
- ► Houston West I
- ► Houston West II

► Houston – West III

- San Antonio I • See Details 📜 Shop Space
- ► San Antonio II

#### Virginia

► Northern Virginia – Sterling

#### Singapore

► International Business Park

#### **United Kingdom**

► London – Woking