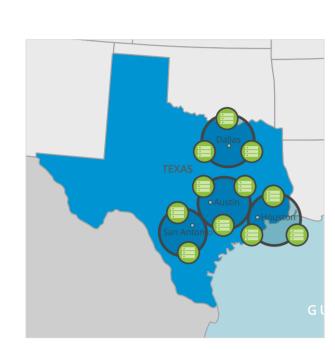

#### Texas Data Centers - CyrusOne

CyrusOne's home state is Texas and it is where we have the most data center capacity. As the only public data center with headquarters in Texas, we find this area is an excellent market for colocation due to its low risk of natural disasters, available fiber, and low operating costs. Our operations are based in Carrollton, just north of Dallas; however, CyrusOne has invested in multiple locations around the state.

#### Carrolton Downtown Lewisville

In the Dallas, Texas area, we have three facilities, one downtown, one in Carrollton and another in Lewisville. Our Carrollton colocation is not only amongst the most energy efficient data centers in the United States, it is the largest data center in the state of Texas. All of our Dallas, Texas facilities are part of our National Internet Exchange and together offer more than 870,000 square feet of data center space.

## Austin I Austin III

In the Texas capital of Austin, CyrusOne has three data center locations. Two of these colocations are within just a few minutes of Austin-Bergstrom International Airport. They are carrier-neutral and have a dark-fiber connectivity option. The data centers also have CRAH units with electronically computed variable speed fans to maintain the air distribution, temperature, and humidity. The third data center location can be found in the Met Center business park. This facility has the ability to hold up to 9 MW of critical power as well as two 400 MW capacity substations with duel underground concrete encased feeds from electrical substations. This data center has a 48-inch raised floor design and utilizes 70-ton CRAH units. Together, the data centers in Austin, Texas host 178,000 feet of raised white floor space.

## <u>'</u>

Galleria Greenspoint Houston West I Houston West II Houston West III

On the coast of Texas are five separate colocations in Houston with each facility offering something unique. The Galleria data center is 100,000 square feet and is designed for high density computing that sits on the same power ring as the Emergency Broadcasting Network. The Greenspoint center is 15,000 square feet and is ideal for gaming or online entertainment web hosting customers. On the west side of Houston, three data centers are strategically placed along a major fiber corridor to bring our clients the fastest and most reliable telecommunication networks. All Houston colocations are carrier neutral and part of our National Internet Exchange, which is available throughout Texas and various parts of the United States. These data centers all have at least a 36-inch raised floor design and a 2.25 MW Detroit Diesel generator.

## San Antonio I San Antonio II

In San Antonio, Texas lies two CyrusOne data centers with almost 300,000 square feet total colocation space. Each data center has a 36-inch raised floor design with CRAH units in place for optimal cooling. Located just 17 minutes from the San Antonio International Airport, the CyrusOne data centers are just minutes from several hotels and restaurants. Our new colocation center will offer 30,000 square feet of Class A office space, a fitness center, numerous break rooms and collaboration centers for our clients to enjoy.