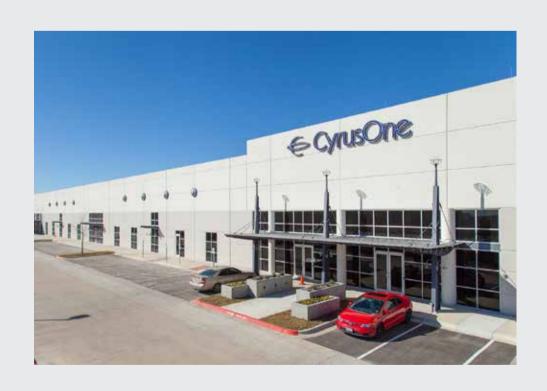

#### Texas Data Centers - CyrusOne

CyrusOne's home state is Texas and it is where we have the most data center capacity. As the only public data center with headquarters in Texas, we find this area is an excellent market for colocation due to its low risk of natural disasters, available fiber, and low operating costs. Our operations are based in Carrollton, just north of Dallas; however, CyrusOne has invested in multiple locations around the state.

#### Carrolton Downtown Lewisville

In the Dallas, Texas area, we have three facilities, one downtown, one in Carrollton and another in Lewisville. Our Carrollton colocation is not only amongst the most energy efficient data centers in the United States, it is the largest data center in the state of Texas. All of our Dallas, Texas facilities are part of our National Internet Exchange and together offer more than 870,000 square feet of data center space.