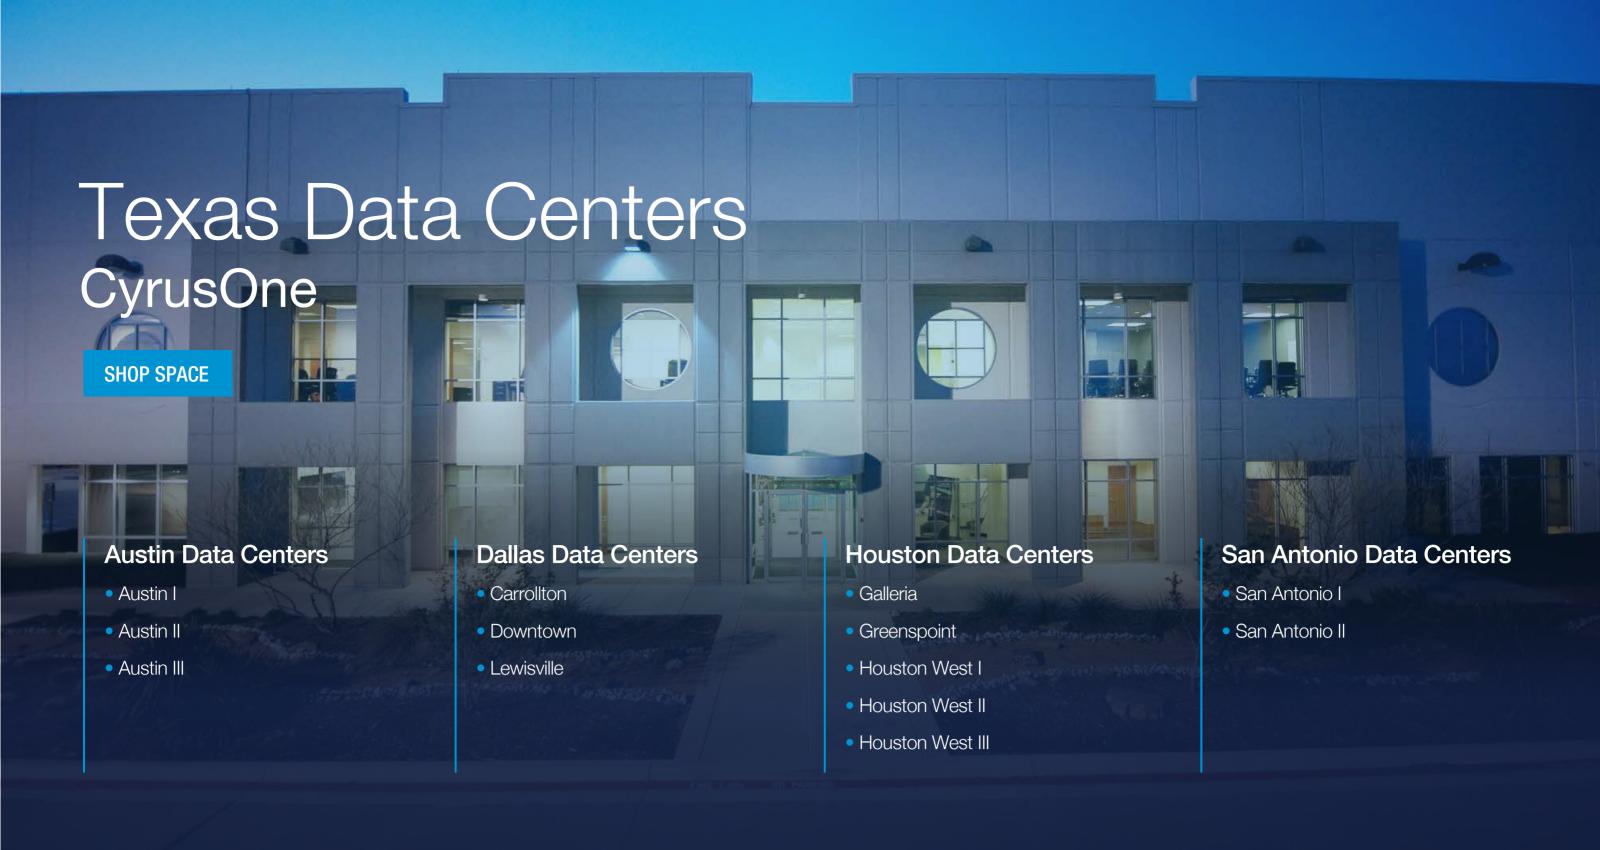

#### Texas Data Centers - CyrusOne

CyrusOne's home state is Texas and it is where we have the most data center capacity. As the only public data center with headquarters in Texas, we find this area is an excellent market for colocation due to its low risk of natural disasters, available fiber, and low operating costs. Our operations are based in Carrollton, just north of Dallas; however, CyrusOne has invested in multiple locations around the state.

#### Dallas, Texas – Home of CyrusOne Headquarters

#### Carrolton Downtown Lewisville

In the Dallas, Texas area, we have three facilities, one downtown, one in Carrollton and another in Lewisville. Our Carrollton colocation is not only amongst the most energy efficient data centers in the United States, it is the largest data center in the state of Texas. All of our Dallas, Texas facilities are part of our National Internet Exchange and together offer more than 870,000 square feet of data center space.

## Austin, Texas

## Austin I Austin III

In the Texas capital of Austin, CyrusOne has three data center locations. Two of these colocations are within just a few minutes of Austin-Bergstrom International Airport. They are carrier-neutral and have a dark-fiber connectivity option. The data centers also have CRAH units with electronically computed variable speed fans to maintain the air distribution, temperature, and humidity. The third data center location can be found in the Met Center business park. This facility has the ability to hold up to 9 MW of critical power as well as two 400 MW capacity substations with duel underground concrete encased feeds from electrical substations. This data center has a 48-inch raised floor design and utilizes 70-ton CRAH units. Together, the data centers in Austin, Texas host 178,000 feet of raised white floor space.

## Houston, Texas

## <u>'</u>

Galleria Greenspoint Houston West I Houston West II Houston West III

On the coast of Texas are five separate colocations in Houston with each facility offering something unique. The Galleria data center is 100,000 square feet and is designed for high density computing that sits on the same power ring as the Emergency Broadcasting Network. The Greenspoint center is 15,000 square feet and is ideal for gaming or online entertainment web hosting customers. On the west side of Houston, three data centers are strategically placed along a major fiber corridor to bring our clients the fastest and most reliable telecommunication networks. All Houston colocations are carrier neutral and part of our National Internet Exchange, which is available throughout Texas and various parts of the United States. These data centers all have at least a 36-inch raised floor design and a 2.25 MW Detroit Diesel generator.

## San Antonio, Texas

## San Antonio I San Antonio II

In San Antonio, Texas lies two CyrusOne data centers with almost 300,000 square feet total colocation space. Each data center has a 36-inch raised floor design with CRAH units in place for optimal cooling. Located just 17 minutes from the San Antonio International Airport, the CyrusOne data centers are just minutes from several hotels and restaurants. Our new colocation center will offer 30,000 square feet of Class A office space, a fitness center, numerous break rooms and collaboration centers for our clients to enjoy.